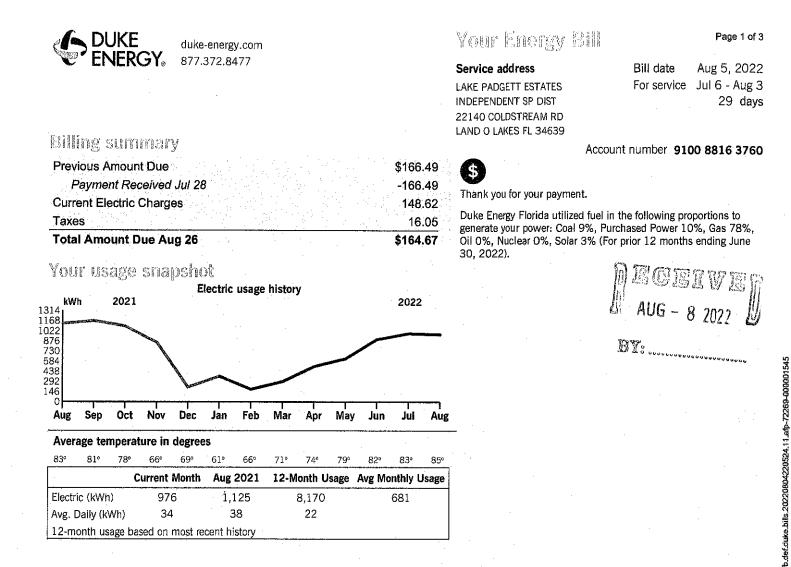

### Your usage snapshot - Continued

| Current electric usag                           | e for meter number 80314 | 448              |
|-------------------------------------------------|--------------------------|------------------|
| Actual reading on Aug<br>Previous reading on Ju |                          | 13651<br>- 12675 |
| Energy Used                                     |                          | 976 kWh          |
| Billed kWh                                      | 976.000 kWh              |                  |

### Billing details - Electric

| Billing Period - Jul 06 to Aug 03 |          |
|-----------------------------------|----------|
| Meter - 8031448                   |          |
| Customer Charge                   | \$15.47  |
| Energy Charge                     |          |
| 976.000 kWh @ 8.652c              | 84.44    |
| Fuel Charge                       |          |
| 976.000 kWh @ 4.787c              | 46.72    |
| Asset Securitization Charge       |          |
| 976.000 kWh @ 0.204c              | 1.99     |
| Total Current Charges             | \$148.62 |

### Billing details - Taxes

| Total Taxes               | \$16.05 |
|---------------------------|---------|
| County Optional Tax       | 1.53    |
| Gross Receipts Tax        | 3.81    |
| Regulatory Assessment Fee | 0.11    |
| State And Other Taxes     | \$10.60 |